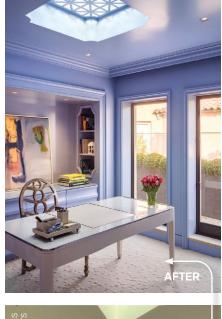

The existing skylight is softened with scalloped corners and an ornamental lattice grid for a classic touch. A rich, high-gloss purple finish washes over the traditional crown mouldings from floor to ceiling, reinforcing the elegant style and further reflecting the space's

incredible natural light. Purple is often associated with royalty, and this lilac hue exudes elegance and femininity. According to www. colorpsychology.org, lilac helps improve emotional expression and fosters confidence to go against the crowd.

Together with the glossy monochrome purple paint, white wall-to-wall carpeting helps augment the office's footprint. The grand desk adds another luxe touch while the abstract Claude Lawrence painting provides an extra dose of inspiration. Throughout, built-in shelving and custom drawers offer storage and another feminine touch with soft, curved faces.