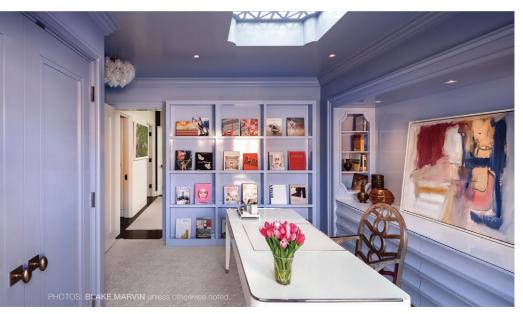

The existing skylight is softened with scalloped corners and an ornamental lattice grid for a classic touch. A rich, high-gloss purple finish washes over the traditional crown mouldings from floor to ceiling, reinforcing the elegant style and further reflecting the space's

incredible natural light. Purple is often associated with royalty, and this lilac hue exudes elegance and femininity. According to www. colorpsychology.org, lilac helps improve emotional expression and fosters confidence to go against the crowd.

Together with the glossy monochrome purple paint, white wall-to-wall carpeting helps augment the office's footprint. The grand desk adds another luxe touch while the abstract Claude Lawrence painting provides an extra dose of inspiration. Throughout, built-in shelving and custom drawers offer storage and another feminine touch with soft, curved faces.