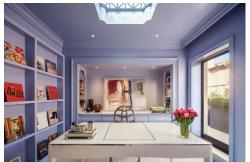

## THE JEWEL OF THE HOME

A WFH Space Reveals a Feminine Touch

ollowing this San Francisco home's minimalist renovation 15 years ago, the homeowner, who now works from home, found herself longing for more traditional sensibilities in her office. Yearning for a softer touch, she entrusted Geddes Ulinskas Architects to revive the 120-square-foot room to create a spirited workday haven. In a threemonth renovation, Geddes Ulinskas Architects transformed the tight and bland space into the bright and lively home office of the client's dreams.

The existing skylight is softened with scalloped corners and an ornamental lattice grid for a classic touch. A rich, high-gloss purple finish washes over the traditional crown mouldings from floor to ceiling, reinforcing the elegant style and further reflecting the space's

Together with the glossy monochrome purple paint, white wall-to-wall carpeting helps augment the office's footprint. The grand desk adds another luxe touch while the abstract Claude Lawrence painting provides an extra dose of inspiration. Throughout, built-in shelving and custom drawers offer storage and another feminine touch with soft, curved faces.