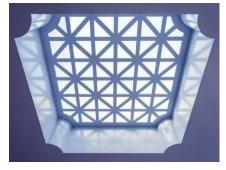

The existing skylight is softened with scalloped corners and an ornamental lattice grid for a classic touch. A rich, high-gloss purple finish washes over the traditional crown mouldings from floor to ceiling, reinforcing the elegant style and further reflecting the space's