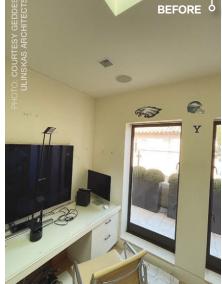

## THE JEWEL OF THE HOME

A WFH Space Reveals a Feminine Touch

ollowing this San Francisco home's minimalist renovation 15 years ago, the homeowner, who now works from home, found herself longing for more traditional sensibilities in her office. Yearning for a softer touch, she entrusted Geddes Ulinskas Architects to revive the 120-square-foot room to create a spirited workday haven. In a threemonth renovation, Geddes Ulinskas Architects transformed the tight and bland space into the bright and lively home office of the client's dreams.